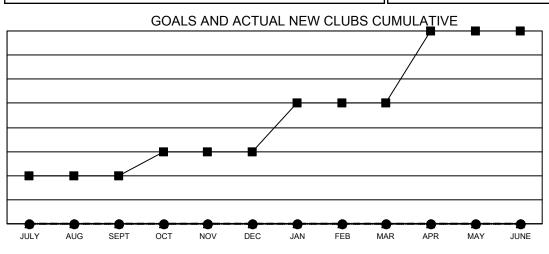

## GAT MONTHLY MEMBERSHIP PROGRESS REPORT

**Multiple District 25** 

Results as of: 7/31/2020

LOCATION: INDIANA

|               | Club          | S           |               | Members               |                        |                         |                                                    |  |  |
|---------------|---------------|-------------|---------------|-----------------------|------------------------|-------------------------|----------------------------------------------------|--|--|
|               | RESULTS FOR   | R 2020-2021 |               | RESULTS FOR 2020-2021 |                        |                         |                                                    |  |  |
| QUARTER       | NEW CLUB GOAL | NEW CLUBS   | DROPPED CLUBS | QUARTER               | BER GROWTH NET<br>GOAL | MEMBER GROWTH<br>ACTUAL | DROPPED<br>MEMBERS ACTUAL<br>(including transfers) |  |  |
| JULY/AUG/SEPT | 2             | 0           | 2             | JULY/AUG/SEPT         | 81                     | 45                      | 80                                                 |  |  |
| OCT/NOV/DEC   | 1             | 0           | 0             | OCT/NOV/DEC           | 66                     | 0                       | 0                                                  |  |  |
| JAN/FEB/MAR   | 2             | 0           | 0             | JAN/FEB/MAR           | 83                     | 0                       | 0                                                  |  |  |
| APR/MAY/JUNE  | 3             | 0           | 0             | APR/MAY/JUNE          | 78                     | 0                       | 0                                                  |  |  |