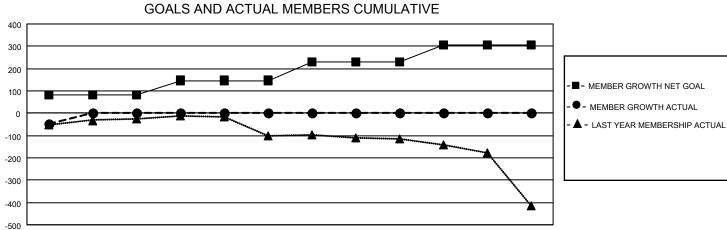

## GAT MONTHLY MEMBERSHIP PROGRESS REPORT

**Multiple District 25** 

Results as of: 7/31/2020

LOCATION: INDIANA

|               | Club          | S           |               | Members               |                        |                         |                                                    |  |  |
|---------------|---------------|-------------|---------------|-----------------------|------------------------|-------------------------|----------------------------------------------------|--|--|
|               | RESULTS FOR   | R 2020-2021 |               | RESULTS FOR 2020-2021 |                        |                         |                                                    |  |  |
| QUARTER       | NEW CLUB GOAL | NEW CLUBS   | DROPPED CLUBS | QUARTER               | BER GROWTH NET<br>GOAL | MEMBER GROWTH<br>ACTUAL | DROPPED<br>MEMBERS ACTUAL<br>(including transfers) |  |  |
| JULY/AUG/SEPT | 2             | 0           | 2             | JULY/AUG/SEPT         | 81                     | 45                      | 80                                                 |  |  |
| OCT/NOV/DEC   | 1             | 0           | 0             | OCT/NOV/DEC           | 66                     | 0                       | 0                                                  |  |  |
| JAN/FEB/MAR   | 2             | 0           | 0             | JAN/FEB/MAR           | 83                     | 0                       | 0                                                  |  |  |
| APR/MAY/JUNE  | 3             | 0           | 0             | APR/MAY/JUNE          | 78                     | 0                       | 0                                                  |  |  |

CURRENT YEAR ACTUAL NEW CLUBS

- LAST YEAR ACTUAL NEW CLUBS

| -500 |      |     |      |     |     |     |     |     |     |     |     |      |  |
|------|------|-----|------|-----|-----|-----|-----|-----|-----|-----|-----|------|--|
|      | JULY | AUG | SEPT | OCT | NOV | DEC | JAN | FEB | MAR | APR | MAY | JUNE |  |